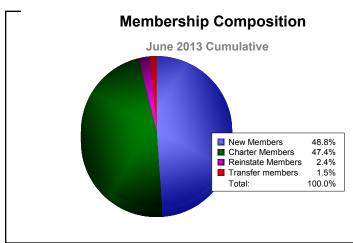

District 2 S4

As of June 2013 Cumulative

| Year      | New<br>Clubs | Dropped<br>Clubs | Gain/<br>Loss<br>Clubs | New<br>Members | Charter<br>Members | Reinstate<br>Members | Transfer<br>Members | Total<br>Member<br>Added | Total<br>Members<br>Dropped | Gain/<br>Loss<br>Members |
|-----------|--------------|------------------|------------------------|----------------|--------------------|----------------------|---------------------|--------------------------|-----------------------------|--------------------------|
| 2008-2009 | 1            | -4               | -3                     | 171            | 35                 | 7                    | 17                  | 230                      | -270                        | -40                      |
| 2009-2010 | 6            | 0                | 6                      | 234            | 210                | 14                   | 6                   | 464                      | -268                        | 196                      |
| 2010-2011 | 3            | -2               | 1                      | 208            | 90                 | 9                    | 5                   | 312                      | -345                        | -33                      |
| 2011-2012 | 3            | 0                | 3                      | 272            | 97                 | 13                   | 8                   | 390                      | -333                        | 57                       |
| 2012-2013 | 7            | 0                | 7                      | 268            | 260                | 13                   | 8                   | 549                      | -349                        | 200                      |
| Average   | 4            | -1               | 3                      | 231            | 138                | 11                   | 9                   | 389                      | -313                        | 76                       |