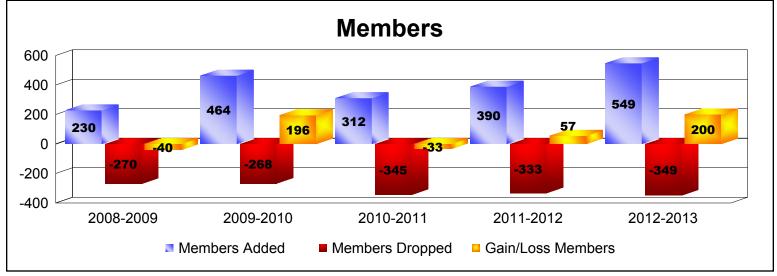

District 2 S4

As of June 2013 Cumulative

| Year      | New<br>Clubs | Dropped<br>Clubs | Gain/<br>Loss<br>Clubs | New<br>Members | Charter<br>Members | Reinstate<br>Members | Transfer<br>Members | Total<br>Member<br>Added | Total<br>Members<br>Dropped | Gain/<br>Loss<br>Members |
|-----------|--------------|------------------|------------------------|----------------|--------------------|----------------------|---------------------|--------------------------|-----------------------------|--------------------------|
| 2008-2009 | 1            | -4               | -3                     | 171            | 35                 | 7                    | 17                  | 230                      | -270                        | -40                      |
| 2009-2010 | 6            | 0                | 6                      | 234            | 210                | 14                   | 6                   | 464                      | -268                        | 196                      |
| 2010-2011 | 3            | -2               | 1                      | 208            | 90                 | 9                    | 5                   | 312                      | -345                        | -33                      |
| 2011-2012 | 3            | 0                | 3                      | 272            | 97                 | 13                   | 8                   | 390                      | -333                        | 57                       |
| 2012-2013 | 7            | 0                | 7                      | 268            | 260                | 13                   | 8                   | 549                      | -349                        | 200                      |
| Average   | 4            | -1               | 3                      | 231            | 138                | 11                   | 9                   | 389                      | -313                        | 76                       |