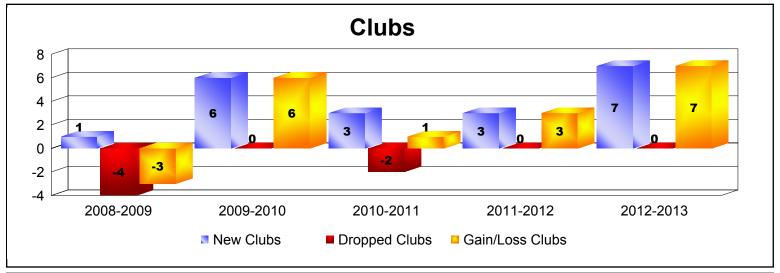

District 2 S4

As of June 2013 Cumulative

| Year      | New<br>Clubs | Dropped<br>Clubs | Gain/<br>Loss<br>Clubs | New<br>Members | Charter<br>Members | Reinstate<br>Members | Transfer<br>Members | Total<br>Member<br>Added | Total<br>Members<br>Dropped | Gain/<br>Loss<br>Members |
|-----------|--------------|------------------|------------------------|----------------|--------------------|----------------------|---------------------|--------------------------|-----------------------------|--------------------------|
| 2008-2009 | 1            | -4               | -3                     | 171            | 35                 | 7                    | 17                  | 230                      | -270                        | -40                      |
| 2009-2010 | 6            | 0                | 6                      | 234            | 210                | 14                   | 6                   | 464                      | -268                        | 196                      |
| 2010-2011 | 3            | -2               | 1                      | 208            | 90                 | 9                    | 5                   | 312                      | -345                        | -33                      |
| 2011-2012 | 3            | 0                | 3                      | 272            | 97                 | 13                   | 8                   | 390                      | -333                        | 57                       |
| 2012-2013 | 7            | 0                | 7                      | 268            | 260                | 13                   | 8                   | 549                      | -349                        | 200                      |
| Average   | 4            | -1               | 3                      | 231            | 138                | 11                   | 9                   | 389                      | -313                        | 76                       |